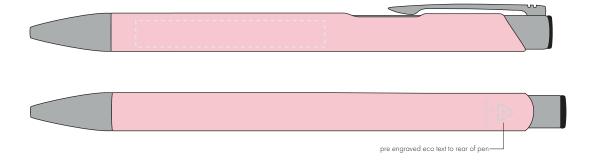

Colour 3

ARTWORK SCALE 100%

\_\_\_\_\_\_

ARTWORK SCALE 100% Side Print Area: 50mm x 7mm

The dashed line is to demonstrate print area and will not appear on your printed item